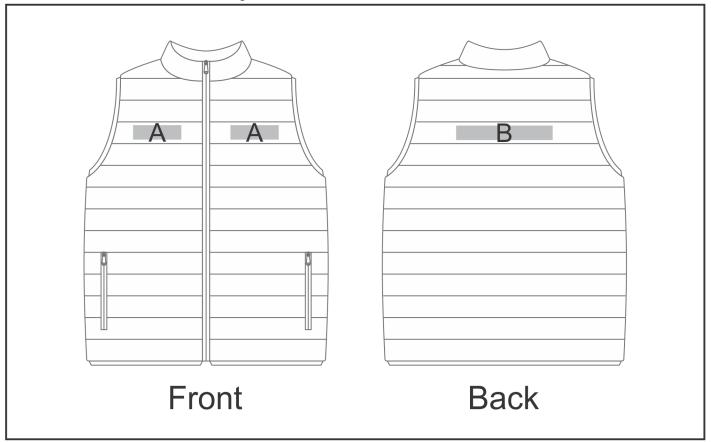

### Need to know:

- Includes 1-Position Embroidery (setup fees apply)
- EMB Inclusive Parameters: Left/Right Chest or Back = 100mm x 100mm
- Cannot guarantee a 100% straight branding on any clothing item with check or stripe detail.
- The panels on the garment are inconsistent from Small to XL.
- The logo will be branded in the closest left / right chest and back panel, to the standard left/right chest and back position.
- No Excess Zip, Branding will be through the Lining of the Jacket.

### **Branding Options:**

#### **Position A**

1. Embroidery (EM-CLOTHING) N/A

Size: 100mm wide x 30mm high

#### **Position B**

1. Embroidery (EM-CLOTHING) N/A

Size: 200mm wide x 30mm high